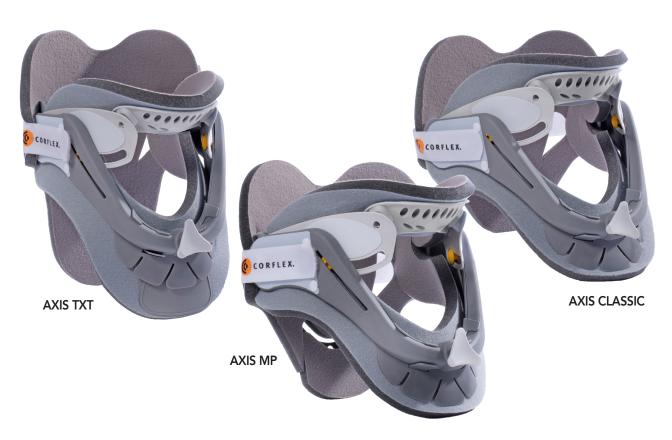

### Axis CLASSIC Cervical Collar

Featuring all the standard benefits and features of the Axis family of Cervical Collars, the Axis Classic is your one-size adjustable collar that accommodates a wide range of anatomies.

## **Axis TXT Cervical Collar**

The Axis TXT Collar provides all the features and benefits of the Axis Classic with additional coverage in the thoracic and trapizous region.

# Axis MP Cervical Collar

The Axis MP Collar provides all the features and benefits of the Axis Classic with an extra level of adjustable support to help maximize patient comfort and recovery.