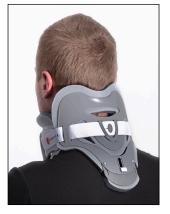

## **Axis TXT Cervical Collar**

The Axis TXT Collar provides all the features and benefits of the Axis Classic with additional coverage in the thoracic and trapizous region.

# **Product Number**

|                                     | UNIV    |
|-------------------------------------|---------|
| Axis TXT Cervical Collar            | 19-0004 |
| Replacement Pad Set Axis TXT Collar | 19-0005 |

Suggested Billing Code L-0174
Cervical collar foam 2 piece with thoracic extension