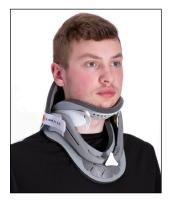

Axis offers superior immobilization of the cervical region in a comfortable, easy-to-use device that reduces inventory requirements.

The Axis family of cervical collars' universal sizing helps reduce inventory and save on storage space. This extended wear collar incorporates lightweight plastic and generous padding that helps to reduce contact points in the occipital area. The contoured anterior and posterior panels are designed to allow for a high degree of conformity to the anatomy for comfortable positioning of the head and neck.