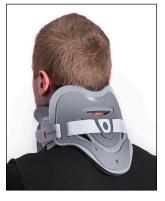

## **Axis TXT Cervical Collar**

The Axis TXT Collar provides all the features and benefits of the Axis Classic with additional coverage in the thoracic and trapizous region.

# **Product Number**

|                                     | UNIV    |
|-------------------------------------|---------|
| Axis TXT Cervical Collar            | 19-0004 |
| Replacement Pad Set Axis TXT Collar | 19-0005 |

Suggested Billing Code L-0174
Cervical collar foam 2 piece with thoracic extension