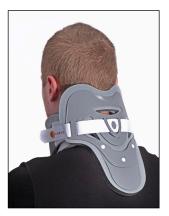

# Axis MP Cervical Collar

The Axis MP Collar provides all the features and benefits of the Axis Classic with an extra level of adjustable support to help maximize patient comfort and recovery.

#### **Product Number**

|                                    | UNIV    |
|------------------------------------|---------|
| Axis MP Cervical Collar            | 19-0006 |
| Replacement Pad Set Axis MP Collar | 19-0007 |

Suggested Billing Code L-0180 Cervical multi-post collar occipital/mandibular support, adjustable