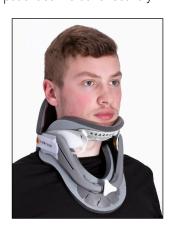

Axis offers superior immobilization of the cervical region in a comfortable, easy-to-use device that reduces inventory requirements.

The Axis family of cervical collars' universal sizing helps reduce inventory and save on storage space. This extended wear collar incorporates lightweight plastic and generous padding that helps to reduce contact points in the occipital area. The contoured anterior and posterior panels are designed to allow for a high degree of conformity to the anatomy for comfortable positioning of the head and neck.

## **ADDITIONAL FEATURES:**

- 12-Point Locking Height Adjustment
- Extra Pad Set Included for Wash-and-Wear Convenience
- Large and Secure Locking Knob
- Injected Molded Hook Stays in Place
- Large Tracheal Opening for Improved Airway Management