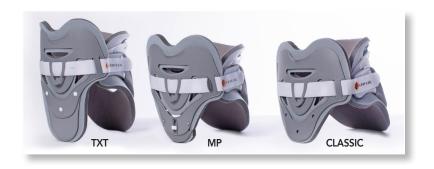

### Axis CLASSIC Cervical Collar

Featuring all the standard benefits and features of the Axis family of Cervical Collars, the Axis Classic is your one-size adjustable collar that accommodates a wide range of anatomies.

## **Axis TXT Cervical Collar**

The Axis TXT Collar provides all the features and benefits of the Axis Classic with additional coverage in the thoracic and trapizous region.

# Axis MP Cervical Collar

The Axis MP Collar provides all the features and benefits of the Axis Classic with an extra level of adjustable support to help maximize patient comfort and recovery.