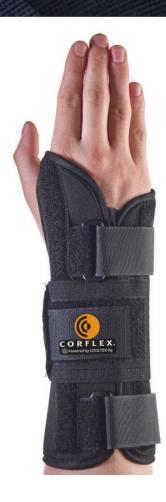

The CoolTex Ag Wrist Splint is designed to provide secure and comfortable immobilization of the wrist while preserving finger mobility. Mesh liner allows splint to slip on like a glove for easy application. Palmar and dorsal stays are malleable and removable for optimal stabilization. Elastic wrist strap provides additional support and compression.

The brace is manufactured from CoolTex Ag fabric to allow for easy flow of air, transfer of moisture and antimicrobial protection. Lightweight and breathable material allows for greater comfort during extended wear. Available in seven sizes, XS through 3XL in left and right.

## **ADDITIONAL FEATURES:**

- 9" splint provides stabilization of the wrist while preserving finger mobility; elastic wrist strap provides additional compression and superior comfort
- Indicated for Carpal Tunnel Syndrome, tendonitis, wrist strains or sprains and post-cast removal
- Manufactured from lightweight, breathable, antimicrobial CoolTex Ag material; elastic; aluminum stays