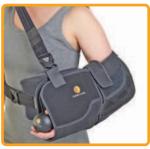

ature control.



Breathable CoolMesh encourages airflow and wicks moisture away from body up to 6 times faster than other fabrics.

CoolMesh Ag's specialty silver yarn permanently inhibits the growth of odor-causing bacteria, mold, mildew and algae on fabric.

The addition of the antimicrobial silver helps boost the fabrics durability and lifespan.

#### Freshness is in the Silver.

Plus, the addition of antimicrobial silver (Ag) inhibits the growth of microbes, helping products last longer while limiting odor formation. The result is a high-performance product that delivers moisture management and antimicrobial resistance to promote greater patient compliance and outcomes.



# Ranger and Ranger II Universal Shoulder Series

#### Ranger Shoulder Series



**Ranger GS Abduction Brace** 



Ranger Pillow with Sling



**Ranger ER Pillow with Sling** 



Ranger Shoulder Immobilizer

#### **Ranger Shoulder Products**

#### **Product Number**

|                                   | Universal | Suggested Billing Code |
|-----------------------------------|-----------|------------------------|
| Ranger GS Abduction Brace         | 23-2360   | _                      |
| Ranger Pillow with Sling          | 23-2060   | L-3670                 |
| Ranger ER Pillow with Sling       | 23-2160   | L-3670                 |
| Ranger Shoulder Immobilizer       | 23-1960   | L-3650                 |
| Ranger Shoulder Sling             | 21-1960   | _                      |
| Replacement Padded Shoulder Strap | 23-2368   | _                      |

#### Sizing Guide

Fits waist circumference