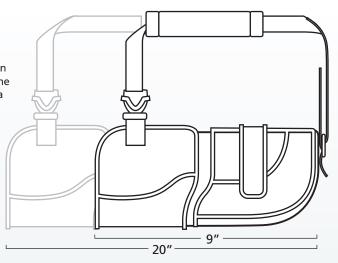

#### Sizing Guide

Fits waist circumference of 24"-48"
Sling fits forearm length from 9"-20" (measured from wrist to elbow)

#### **Sizing Guide**

Fits waist circumference of 24"-48"
Sling fits forearm length from 9"-20" (measured from wrist to elbow)

All products manufactured by Corflex are Latex Free.

Ranger II ER Pillow with Sling