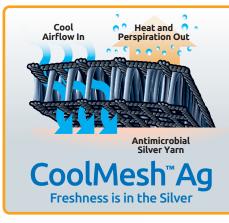

## How does CoolMesh Ag Work?

CoolMesh Ag combines moisture-wicking fabric with antimicrobial properties for maximum comfort, protection and durability. Our CoolMesh breathable open mesh fabric wicks moisture away from the body for evaporative cooling and improved body temperature control.

Breathable CoolMesh encourages airflow and wicks moisture away from body up to 6 times faster than other fabrics.

CoolMesh Ag's specialty silver yarn permanently inhibits the growth of odor-causing bacteria, mold, mildew and algae on fabric.

The addition of the antimicrobial silver helps boost the fabrics durability and lifespan.

#### Freshness is in the Silver.

Plus, the addition of antimicrobial silver (Ag) inhibits the growth of microbes, helping products last longer while limiting odor formation. The result is a high-performance product that delivers moisture management and antimicrobial resistance to promote greater patient compliance and outcomes.