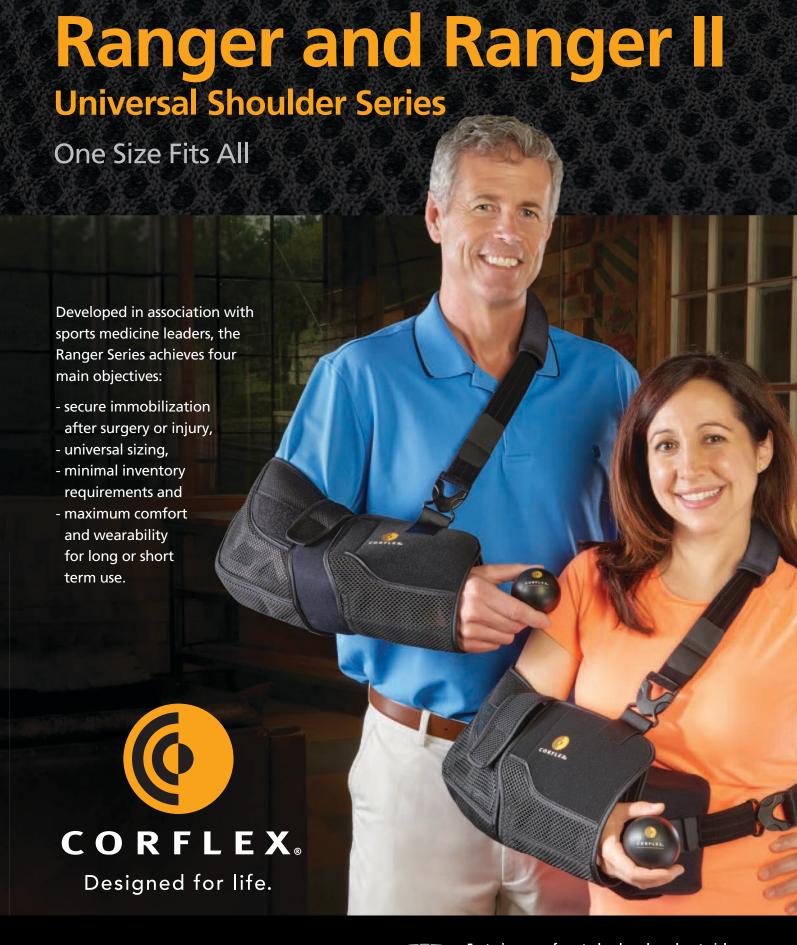

### **Universal Shoulder Series** One Size Fits All

Ranger and Ranger II products support various positioning requirements that make it easy to adapt to individual patient needs. Choose from the Ranger line with the Padded Shoulder Strap or the Ranger II line with the Comfort Shoulder Harness. All come with our revolutionary CoolMesh Ag fabric that combines moisture-wicking and antimicrobial properties for greater breathability and increased durability.

The Ranger Shoulder Pillow with Sling provides superior comfort and is designed for arm placement in approximately 15° of abduction. Ranger II Shoulder Pillow with Sling features the Comfort Harness and gives you the added benefit of our off-loading shoulder strap for improved weight distribution.

Sling is made of durable and breathable CoolMesh Ag fabric with a gusseted sling pocket for better fit and greater patient comfort.

Brace converts to shoulder immobilizer in seconds.

Pillow is constructed of firm density polyfoam covered with polyester and CoolMesh Ag.