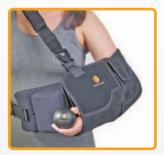

CoolMesh encourages airflow and wicks moisture away from body up to 6 times faster than other fabrics.

CoolMesh Ag's specialty silver yarn permanently inhibits the growth of odor-causing bacteria, mold, mildew and algae on fabric.

The addition of the antimicrobial silver helps boost the fabrics durability and lifespan.

#### Freshness is in the Silver.

Plus, the addition of antimicrobial silver (Ag) inhibits the growth of microbes, helping products last longer while limiting odor formation. The result is a high-performance product that delivers moisture management and antimicrobial resistance to promote greater patient compliance and outcomes.



# Ranger and Ranger II Universal Shoulder Series

#### Ranger Shoulder Series



**Ranger GS Abduction Brace** 



Ranger Pillow with Sling



**Ranger ER Pillow with Sling** 



Ranger Shoulder Immobilizer

#### **Ranger Shoulder Products**

#### **Product Number**

|                                   | Universal | Suggested Billing Code |
|-----------------------------------|-----------|------------------------|
| Ranger GS Abduction Brace         | 23-2360   | _                      |
| Ranger Pillow with Sling          | 23-2060   | L-3670                 |
| Ranger ER Pillow with Sling       | 23-2160   | L-3670                 |
| Ranger Shoulder Immobilizer       | 23-1960   | L-3650                 |
| Ranger Shoulder Sling             | 21-1960   | _                      |
| Replacement Padded Shoulder Strap | 23-2368   | _                      |

#### Sizing Guide

Fits waist circumference of 24"-48"
Sling fits forear