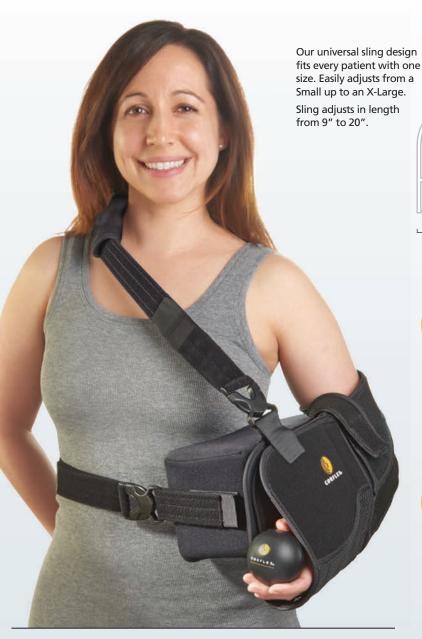

#### Sizing Guide

Fits waist circumference of 24"-48"
Sling fits forearm length from 9"-20" (measured from wrist to elbow)

#### **Sizing Guide**

Fits waist circumference of 24"-48"
Sling fits forearm length from 9"-20" (measured from wrist to elbow)

All products manufactured by Corflex are Latex Free.

Ranger II ER Pillow with Sling