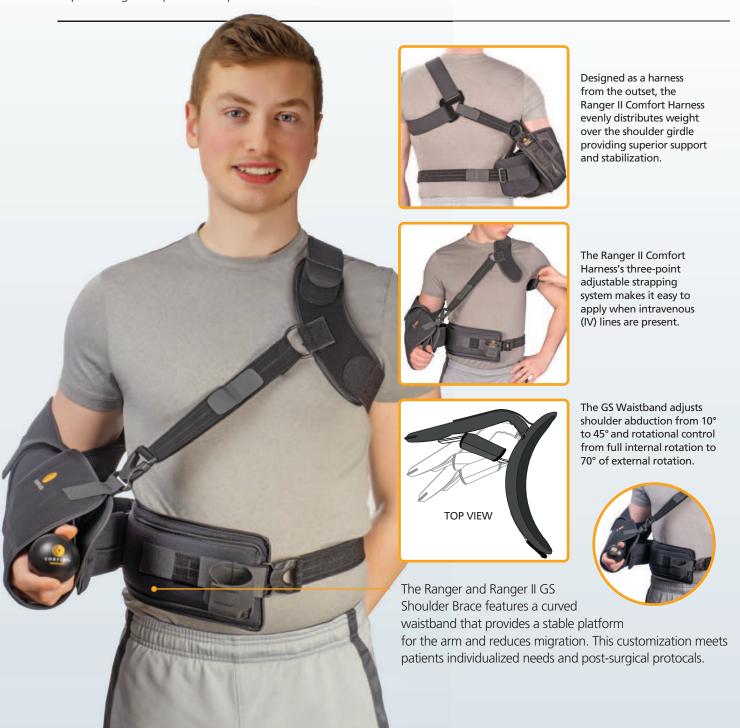

Mesh breathable open mesh fabric wicks moisture away from the body for evaporative cooling and improved body temperature control.



Breathable CoolMesh encourages airflow and wicks moisture away from body up to 6 times faster than other fabrics.

CoolMesh Ag's specialty silver yarn permanently inhibits the growth of odor-causing bacteria, mold, mildew and algae on fabric.

The addition of the antimicrobial silver helps boost the fabrics durability and lifespan.

#### Freshness is in the Silver.

Plus, the addition of antimicrobial silver (Ag) inhibits the growth of microbes, helping products last longer while limiting odor formation. The result is a high-performance product that delivers moisture management and antimicrobial resistance to promote greater patient compliance and outcomes.



# Ranger and Ranger II Universal Shoulder Series

#### Ranger Shoulder Series



**Ranger GS Abduction Brace** 



Ranger Pillow with Sling



**Ranger ER Pillow with Sling** 



Ranger Shoulder Immobilizer

#### **Ranger Shoulder Products**

#### **Product Number**

|                                   | Universal | Suggested Billing Code |
|-----------------------------------|-----------|------------------------|
| Ranger GS Abduction Brace         | 23-2360   | _                      |
| Ranger Pillow with Sling          | 23-2060   | L-3670                 |
| Ranger ER Pillow with Sling       | 23-2160   | L-3670                 |
| Ranger Shoulder Immobilizer       | 23-1960   | L-3650                 |
| Ranger Shoulder Sling             | 21-1960   | _                      |
| Rep