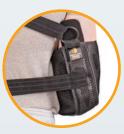

The Ranger Shoulder Pillow with Sling provides superior comfort and is designed for arm placement in approximately 15° of abduction. Ranger II Shoulder Pillow with Sling features the Comfort Harness and gives you the added benefit of our off-loading shoulder strap for improved weight distribution.

Sling is made of durable and breathable CoolMesh Ag fabric with a gusseted sling pocket for better fit and greater patient comfort.

Brace converts to shoulder immobilizer in seconds.

Pillow is constructed of firm density polyfoam covered with polyester and CoolMesh Ag.