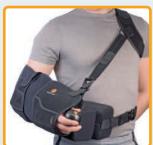

#### Ranger II Shoulder Series

Ranger II GS Abduction Brace

**Ranger II Pillow with Sling** 

#### **Ranger II Shoulder Products**