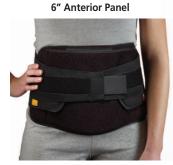

Offers support from T9 vertebrae to sacrococcygeal junction > Orthosis comes standard with a 6" anterior panel and 15"

posterior panel and cold/hot gel pack; also available with extended 10" anterior panel for additional support of pendulous abdomen
Constructed of soft breathable fabric with contoured rigid A.B.S. anterior and posterior plastic inserts, elastic double pulls and

#### Offers support from L1 to below the L5 vertebrae

- > Orthosis comes standard with 6" anterior and 9" posterior panels; Optional 10" anterior panel is available for additional support of the pendulous abdomen; includes cold/hot gel pack
- > Constructed of soft breathable fabric with contoured rigid A.B.S. anterior and posterior plastic inserts, elastic double pulls and contact closures
- > Indicated for chronic or acute low back pain, discogenic disc disease, post surgical application, strains/sprains to lumbar muscles/ligaments and postural support