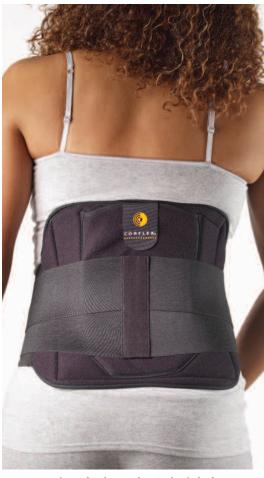

Μ

Μ

10" Extended 35-4300 35-4301 35-4302 35-4303 35-4304 35-4305 35-4306

Designed by a leading physiatrist, the Lumbosacral Orthosis (LSO) and Lumbar Orthosis (LO) feature a modular design that helps relieve back pain by reducing intradiscal pressure through circumferential compression. They feature a contoured rigid anterior panel for abdominal support and a rigid posterior insert set at 5° of lordosis. A posterior gel pack is also included to provide the therapeutic benefits of cold/hot therapy.

Disc Unloader Lumbosacral Orthosis (LSO)

15" Posterior Insert

10" Anterior Panel

ALL PRODUCTS MANUFACTURED BY CORFLEX ARE LATEX FREE.

For Care & Cleaning and Application Instructions, visit corflex.com/discunloader