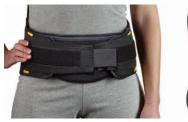

# Disc Unloader LO (L0627)

#### Offers support from L1 to below the L5 vertebrae

- > Orthosis comes standard with 6" anterior and 9" posterior panels; Optional 10" anterior panel is available for additional support of the pendulous abdomen; includes cold/hot gel pack
- > Constructed of soft breathable fabric with contoured rigid A.B.S. anterior and posterior plastic inserts, elastic double pulls and contact closures
- > Indicated for chronic or acute low back pain, discogenic disc disease, post surgical application, strains/sprains to lumbar muscles/ligaments and postural support

\*Measurement is waist circumference.

Note: Gel pack sold separately - see below

Suggested Billing Code: L-0627 Lumbar Orthosis

72-7006

Disc Unloader Lumbar Orthosis (LO)

For Care & Cleaning and Application Instructions, visit corflex.com/discunloader Posterior Insert