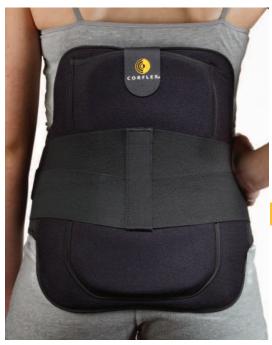

Offers support from T9 vertebrae to sacrococcygeal junction > Orthosis comes standard with a 6" anterior panel and 15"

posterior panel and cold/hot gel pack; also available with extended 10" anterior panel for additional support of pendulous abdomen
Constructed of soft breathable fabric with contoured rigid A.B.S. anterior and posterior plastic inserts, elastic double pulls and

Μ

Μ

10" Extended 35-4300 35-4301 35-4302 35-4303 35-4304 35-4305 35-4306

Designed by a leading physiatrist, the Lumbosacral Orthosis (LSO) and Lumbar Orthosis (LO) feature a modular design that helps relieve back pain by reducing intradiscal pressure through circumferential compression. They feature a contoured rigid anterior panel for abdominal support and a rigid posterior insert set at 5° of lordosis. A posterior gel pack is also included to provide the therapeutic benefits of cold/hot therapy.

Disc Unloader Lumbosacral Orthosis (LSO)

15" Posterior Insert

10" Anterior Panel

ALL PRODUCTS MANUFACTURED BY CORFLEX ARE LATEX FREE.

For Care & Cleaning and Application Instructions, visit corflex.com/discunloader